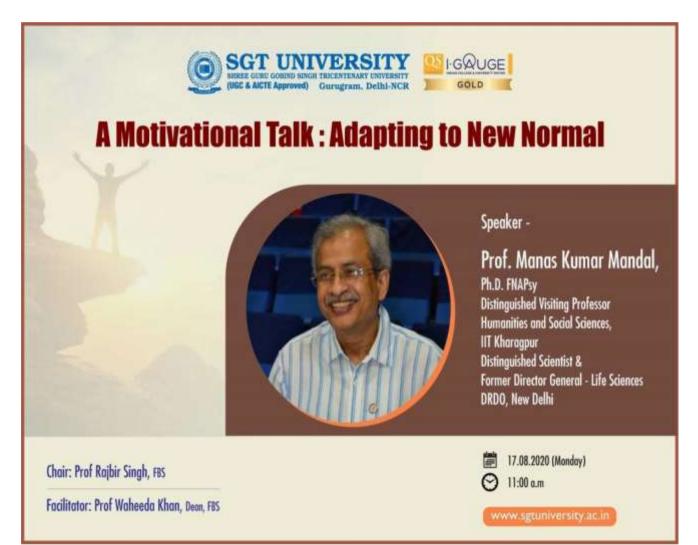

Name of the Faculty: Faculty of Behavioral Sciences

Name of the Event/ Program: "Adapting to New Normal"

Type of event: Webinar

Date: 17<sup>th</sup> August 2020

Time: 10:30 am onwards

**Mode: Online** 

Organizers: Faculty of Behavioral Sciences

Audience: Faculty members and students from entire University

**Speaker :** Prof. Manas Kumar Mandal, Formal Director General – Life Sciences DRDO, New Delhi

#### **Brief Report of the program:**

Faculty of Behavioral Sciences organized a webinar on "Adapting to New Normal" by Prof. Manas Kumar Mandal . The event began with the felicitation of the inimitable guest by Prof Waheeda Khan, Dean FBS introduced the renowned researcher and speaker of the day. He shared his valuable insights on the importance of adapting to new normal.

The session was chaired by Dr. Victor Gambhir, the VC of SGTU. The lecture came to end with a lot of queries by SGTU students and faculty members. All queries were very aptly handled by Prof. Manas Kumar Mandal to the satisfaction of participants.